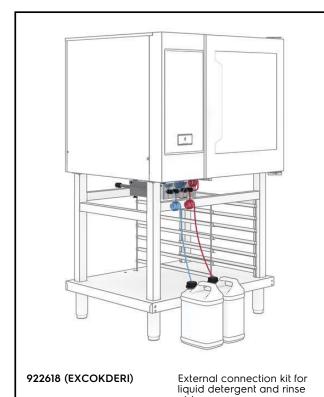

## Cooking accessories External connection kit for detergent and rinse aid

| ITEM #   |  |  |
|----------|--|--|
| MODEL #  |  |  |
| NAME #   |  |  |
| SIS #    |  |  |
| AIA#     |  |  |
| <u> </u> |  |  |

## **Main Features**

- Ideal for those using high amount of detergent and rinse aid (eliminates the need to fill the tanks on the bottom of the oven).
- Fast and easy connect/disconnect with clickon mechanism.

## **Key Information:**

External dimensions, Width:

922618 (EXCOKDERI) 224 mm

External dimensions,

Depth: 257 mm

External dimensions,

99 mm Height: Net weight: 3.5 kg